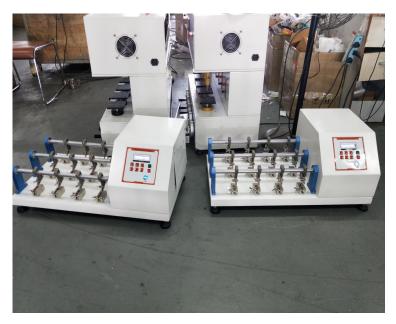

# Introduction

Name: ZL-7021 Leather Torsion resistance tester

- →Direct Manufacturer.
- → Excellent Quality.
- $\rightarrow$  Technical Innovation.
- → Fast Shipping.
- $\rightarrow$  Superior Service.

#### **Equipment summary:**

Leather torsion resistant testing machine is used to test the folding nature for various leather and fabric. The machine used to test the folding nature for various leather and fabric, Materials need be nipped both inside and outside, Twist and turn over and over again until a certain number, Observe the damage of the tested materials, this machine applied to use in clothing, shoes, bags and other thin material leather.

#### **Technical parameters:**

| Size           | 70*45mm                             |
|----------------|-------------------------------------|
| Bending angle  | 22.5°±0.5°                          |
| Dimensions     | 78*50*40cm                          |
| Counter        | LCD control                         |
| Machine weight | (A) 60kg (B) 78kg                   |
| power          | AC220V 50HZ 0.2KW                   |
| Flexing grips  | (A) 6 group sets, (B) 12 group sets |
| Speed          | 100±5cpm                            |
| usage industry | shoes, clothing, luggage handbag    |