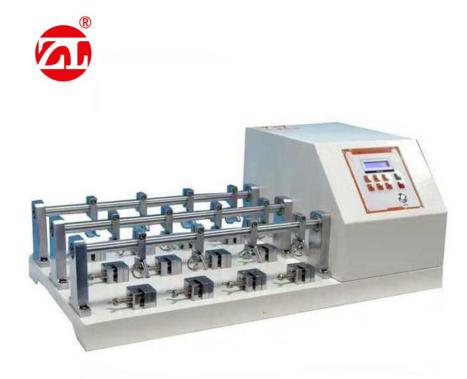

# Introduction

Name: ZL-7021 Leather Torsion resistance tester

- →Direct Manufacturer.
- → Excellent Quality.
- $\rightarrow$  Technical Innovation.
- → Fast Shipping.
- $\rightarrow$  Superior Service.

#### **Equipment summary:**

Leather torsion resistant testing machine is used to test the folding nature for various leather and fabric. The machine used to test the folding nature for various leather and fabric, Materials need be nipped both inside and outside, Twist and turn over and over again until a certain number, Observe the damage of the tested materials, this machine applied to use in clothing, shoes, bags and other thin material leather.

#### **Technical parameters:**

| Size           | 70*45mm                             |
|----------------|-------------------------------------|
| Bending angle  | 22.5°±0.5°                          |
| Dimensions     | 78*50*40cm                          |
| Counter        | LCD control                         |
| Machine weight | (A) 60kg (B) 78kg                   |
| power          | AC220V 50HZ 0.2KW                   |
| Flexing grips  | (A) 6 group sets, (B) 12 group sets |
| Speed          | 100±5cpm                            |
| usage industry | shoes, clothing, luggage handbag    |