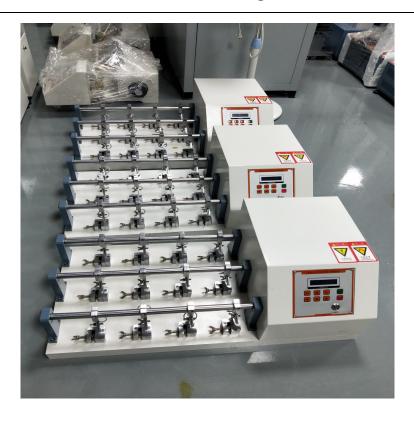

#### **Equipment summary:**

Leather torsion resistant testing machine is used to test the folding nature for various leather and fabric. The machine used to test the folding nature for various leather and fabric, Materials need be nipped both inside and outside, Twist and turn over and over again until a certain number, Observe the damage of the tested materials, this machine applied to use in clothing, shoes, bags and other thin material leather.

#### **Technical parameters:**

| Size           | 70*45mm                             |
|----------------|-------------------------------------|
| Bending angle  | 22.5°±0.5°                          |
| Dimensions     | 78*50*40cm                          |
| Counter        | LCD control                         |
| Machine weight | (A) 60kg (B) 78kg                   |
| power          | AC220V 50HZ 0.2KW                   |
| Flexing grips  | (A) 6 group sets, (B) 12 group sets |
| Speed          | 100±5cpm                            |
| usage industry | shoes, clothing, luggage handbag    |